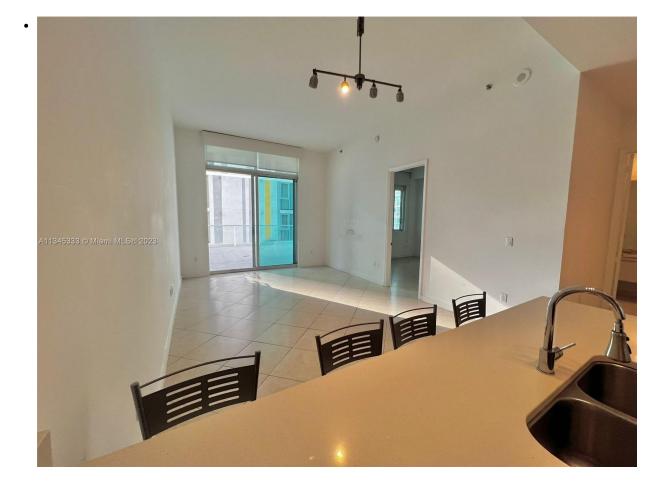

Community: 500 BRICKELL WEST CONDO Subdivision: 500 BRICKELL WEST CONDO

**Date Sold:** 08/04/2023

Remarks:

Spectacular 2008 modern 1/1 - 800 SF Condo unit, located in the heart of the Brickell area. This unit has it all from the minute you enter through the door. Discover a sweeping open floorplan with 9" ceilings, a beautiful gourmet kitchen with custom cabinetry, top-of-the-line SS appliances, all while overlooking a spacious dining/living room. The master suite has a walking closet and spacious spa bathroom. An outdoor retreat awaits with a large terrace perfect for entertain your friends and family and a convenient 30 SF storage. The building has a resort style amenities: summer kitchen, swimming pool/spa, family areas, steam room, fully equipped fitness center and expansive 43rd floor sky deck with pool. Additional features: Impact windows/doors, 1 car garage, 24-hr guest valet.