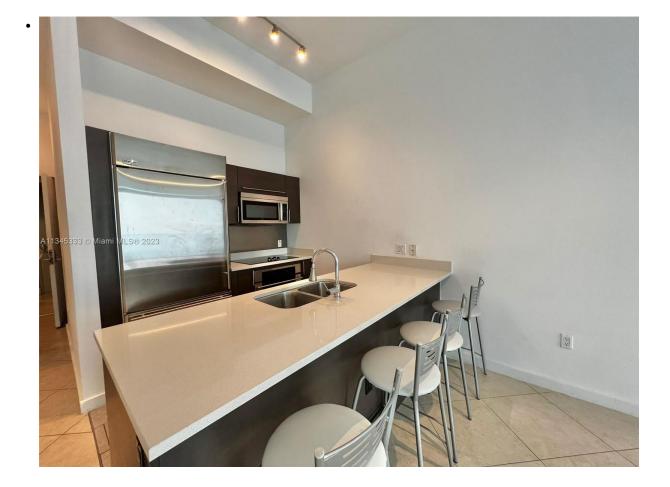

Community: 500 BRICKELL WEST CONDO Subdivision: 500 BRICKELL WEST CONDO

**Date Sold:** 08/04/2023

Remarks:

Spectacular 2008 modern 1/1 - 800 SF Condo unit, located in the heart of the Brickell area. This unit has it all from the minute you enter through the door. Discover a sweeping open floorplan with 9" ceilings, a beautiful gourmet kitchen with custom cabinetry, top-of-the-line SS appliances, all while overlooking a spacious dining/living room. The master suite has a walking closet and spacious spa bathroom. An outdoor retreat awaits with a large terrace perfect for entertain your friends and family and a convenient 30 SF storage. The building has a resort style amenities: summer kitchen, swimming pool/spa, family areas, steam room, fully equipped fitness center and expansive 43rd floor sky deck with pool. Additional features: Impact windows/doors, 1 car garage, 24-hr guest valet.