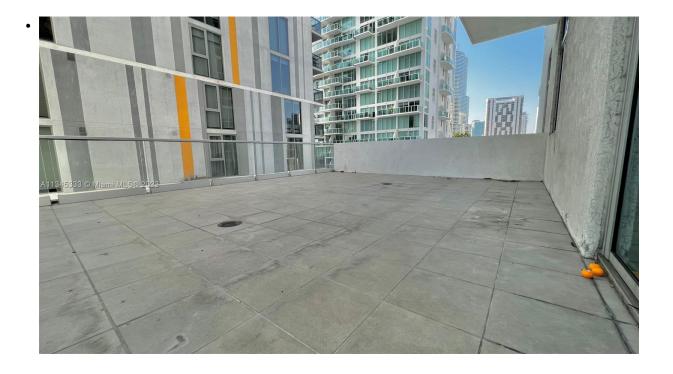

Community: 500 BRICKELL WEST CONDO Subdivision: 500 BRICKELL WEST CONDO

**Date Sold:** 08/04/2023

Remarks:

Spectacular 2008 modern 1/1 - 800 SF Condo unit, located in the heart of the Brickell area. This unit has it all from the minute you enter through the door. Discover a sweeping open floorplan with 9" ceilings, a beautiful gourmet kitchen with custom cabinetry, top-of-the-line SS appliances, all while overlooking a spacious dining/living room. The master suite has a walking closet and spacious spa bathroom. An outdoor retreat awaits with a large terrace perfect for entertain your friends and family and a convenient 30 SF storage. The building has a resort style amenities: summer kitchen, swimming pool/spa, family areas, steam room, fully equipped fitness center and expansive 43rd floor sky deck with pool. Additional features: Impact windows/doors, 1 car garage, 24-hr guest valet.