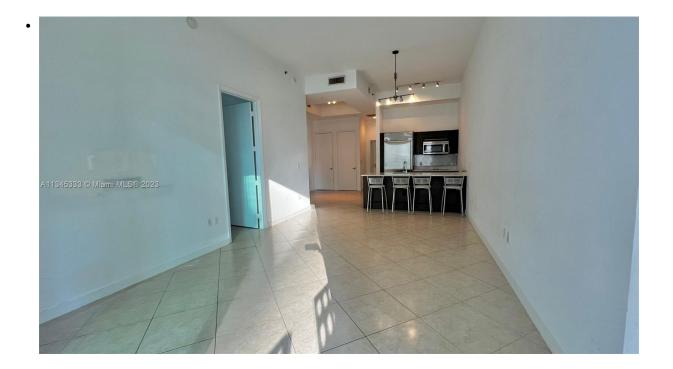

Community: 500 BRICKELL WEST CONDO Subdivision: 500 BRICKELL WEST CONDO

**Date Sold:** 08/04/2023

Remarks:

Spectacular 2008 modern 1/1 - 800 SF Condo unit, located in the heart of the Brickell area. This unit has it all from the minute you enter through the door. Discover a sweeping open floorplan with 9" ceilings, a beautiful gourmet kitchen with custom cabinetry, top-of-the-line SS appliances, all while overlooking a spacious dining/living room. The master suite has a walking closet and spacious spa bathroom. An outdoor retreat awaits with a large terrace perfect for entertain your friends and family and a convenient 30 SF storage. The building has a resort style amenities: summer kitchen, swimming pool/spa, family areas, steam room, fully equipped fitness center and expansive 43rd floor sky deck with pool. Additional features: Impact windows/doors, 1 car garage, 24-hr guest valet.