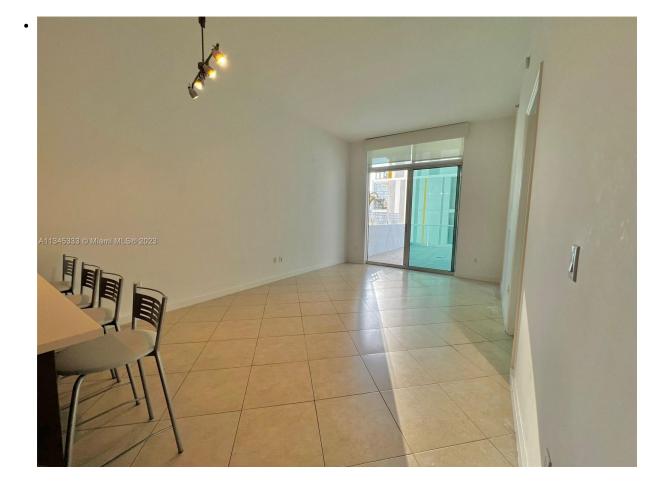

Community: 500 BRICKELL WEST CONDO Subdivision: 500 BRICKELL WEST CONDO

**Date Sold:** 08/04/2023

Remarks:

Spectacular 2008 modern 1/1 - 800 SF Condo unit, located in the heart of the Brickell area. This unit has it all from the minute you enter through the door. Discover a sweeping open floorplan with 9" ceilings, a beautiful gourmet kitchen with custom cabinetry, top-of-the-line SS appliances, all while overlooking a spacious dining/living room. The master suite has a walking closet and spacious spa bathroom. An outdoor retreat awaits with a large terrace perfect for entertain your friends and family and a convenient 30 SF storage. The building has a resort style amenities: summer kitchen, swimming pool/spa, family areas, steam room, fully equipped fitness center and expansive 43rd floor sky deck with pool. Additional features: Impact windows/doors, 1 car garage, 24-hr guest valet.