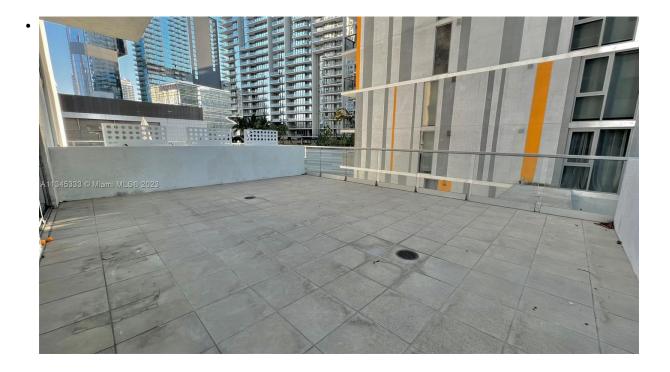

Community: 500 BRICKELL WEST CONDO Subdivision: 500 BRICKELL WEST CONDO

**Date Sold:** 08/04/2023

Remarks:

Spectacular 2008 modern 1/1 - 800 SF Condo unit, located in the heart of the Brickell area. This unit has it all from the minute you enter through the door. Discover a sweeping open floorplan with 9" ceilings, a beautiful gourmet kitchen with custom cabinetry, top-of-the-line SS appliances, all while overlooking a spacious dining/living room. The master suite has a walking closet and spacious spa bathroom. An outdoor retreat awaits with a large terrace perfect for entertain your friends and family and a convenient 30 SF storage. The building has a resort style amenities: summer kitchen, swimming pool/spa, family areas, steam room, fully equipped fitness center and expansive 43rd floor sky deck with pool. Additional features: Impact windows/doors, 1 car garage, 24-hr guest valet.