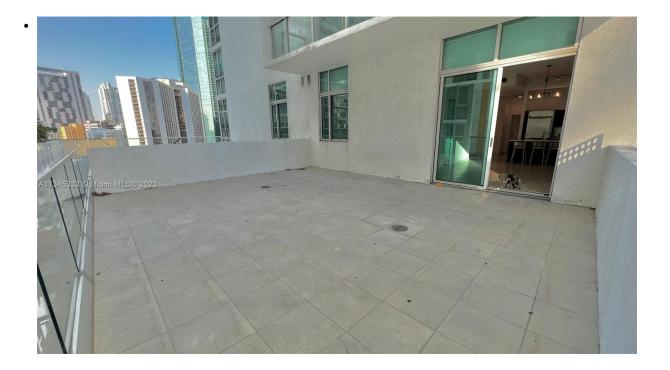

Community: 500 BRICKELL WEST CONDO Subdivision: 500 BRICKELL WEST CONDO

**Date Sold:** 08/04/2023

Remarks:

Spectacular 2008 modern 1/1 - 800 SF Condo unit, located in the heart of the Brickell area. This unit has it all from the minute you enter through the door. Discover a sweeping open floorplan with 9" ceilings, a beautiful gourmet kitchen with custom cabinetry, top-of-the-line SS appliances, all while overlooking a spacious dining/living room. The master suite has a walking closet and spacious spa bathroom. An outdoor retreat awaits with a large terrace perfect for entertain your friends and family and a convenient 30 SF storage. The building has a resort style amenities: summer kitchen, swimming pool/spa, family areas, steam room, fully equipped fitness center and expansive 43rd floor sky deck with pool. Additional features: Impact windows/doors, 1 car garage, 24-hr guest valet.