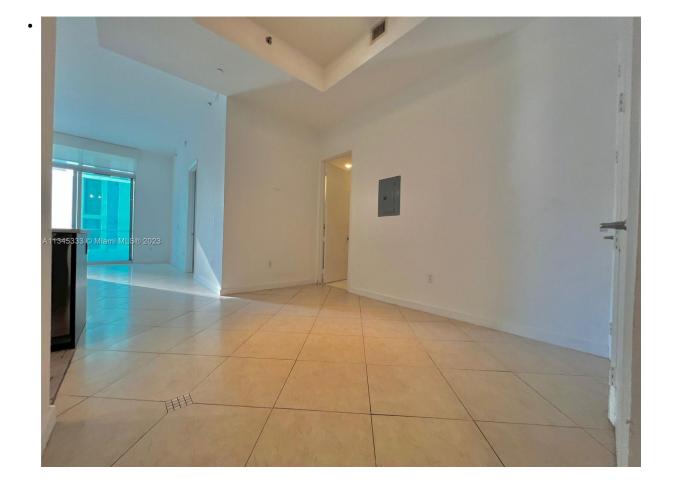

Community: 500 BRICKELL WEST CONDO Subdivision: 500 BRICKELL WEST CONDO

**Date Sold:** 08/04/2023

Remarks:

Spectacular 2008 modern 1/1 - 800 SF Condo unit, located in the heart of the Brickell area. This unit has it all from the minute you enter through the door. Discover a sweeping open floorplan with 9" ceilings, a beautiful gourmet kitchen with custom cabinetry, top-of-the-line SS appliances, all while overlooking a spacious dining/living room. The master suite has a walking closet and spacious spa bathroom. An outdoor retreat awaits with a large terrace perfect for entertain your friends and family and a convenient 30 SF storage. The building has a resort style amenities: summer kitchen, swimming pool/spa, family areas, steam room, fully equipped fitness center and expansive 43rd floor sky deck with pool. Additional features: Impact windows/doors, 1 car garage, 24-hr guest valet.