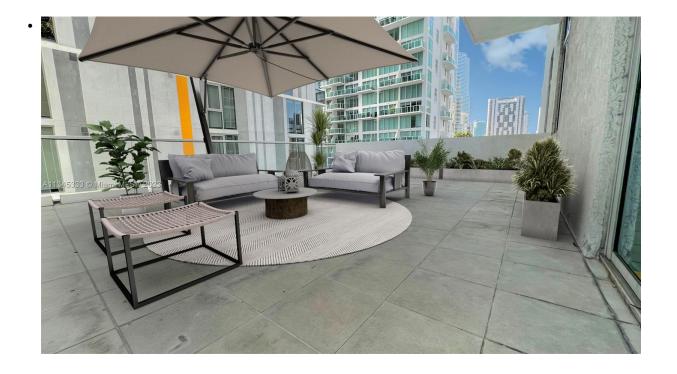

Community: 500 BRICKELL WEST CONDO Subdivision: 500 BRICKELL WEST CONDO

**Date Sold:** 08/04/2023

Remarks:

Spectacular 2008 modern 1/1 - 800 SF Condo unit, located in the heart of the Brickell area. This unit has it all from the minute you enter through the door. Discover a sweeping open floorplan with 9" ceilings, a beautiful gourmet kitchen with custom cabinetry, top-of-the-line SS appliances, all while overlooking a spacious dining/living room. The master suite has a walking closet and spacious spa bathroom. An outdoor retreat awaits with a large terrace perfect for entertain your friends and family and a convenient 30 SF storage. The building has a resort style amenities: summer kitchen, swimming pool/spa, family areas, steam room, fully equipped fitness center and expansive 43rd floor sky deck with pool. Additional features: Impact windows/doors, 1 car garage, 24-hr guest valet.