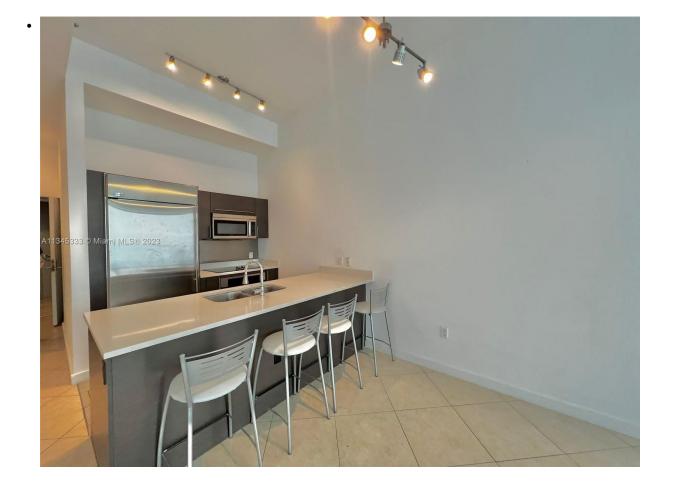

Community: 500 BRICKELL WEST CONDO Subdivision: 500 BRICKELL WEST CONDO

**Date Sold:** 08/04/2023

Remarks:

Spectacular 2008 modern 1/1 - 800 SF Condo unit, located in the heart of the Brickell area. This unit has it all from the minute you enter through the door. Discover a sweeping open floorplan with 9" ceilings, a beautiful gourmet kitchen with custom cabinetry, top-of-the-line SS appliances, all while overlooking a spacious dining/living room. The master suite has a walking closet and spacious spa bathroom. An outdoor retreat awaits with a large terrace perfect for entertain your friends and family and a convenient 30 SF storage. The building has a resort style amenities: summer kitchen, swimming pool/spa, family areas, steam room, fully equipped fitness center and expansive 43rd floor sky deck with pool. Additional features: Impact windows/doors, 1 car garage, 24-hr guest valet.