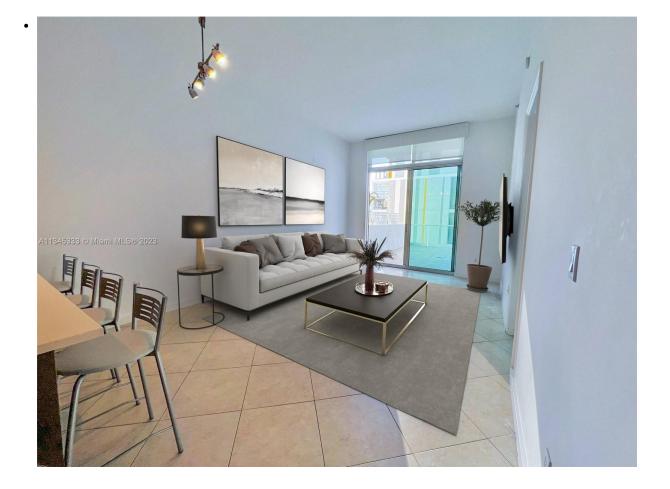

Community: 500 BRICKELL WEST CONDO Subdivision: 500 BRICKELL WEST CONDO

**Date Sold:** 08/04/2023

Remarks:

Spectacular 2008 modern 1/1 - 800 SF Condo unit, located in the heart of the Brickell area. This unit has it all from the minute you enter through the door. Discover a sweeping open floorplan with 9" ceilings, a beautiful gourmet kitchen with custom cabinetry, top-of-the-line SS appliances, all while overlooking a spacious dining/living room. The master suite has a walking closet and spacious spa bathroom. An outdoor retreat awaits with a large terrace perfect for entertain your friends and family and a convenient 30 SF storage. The building has a resort style amenities: summer kitchen, swimming pool/spa, family areas, steam room, fully equipped fitness center and expansive 43rd floor sky deck with pool. Additional features: Impact windows/doors, 1 car garage, 24-hr guest valet.